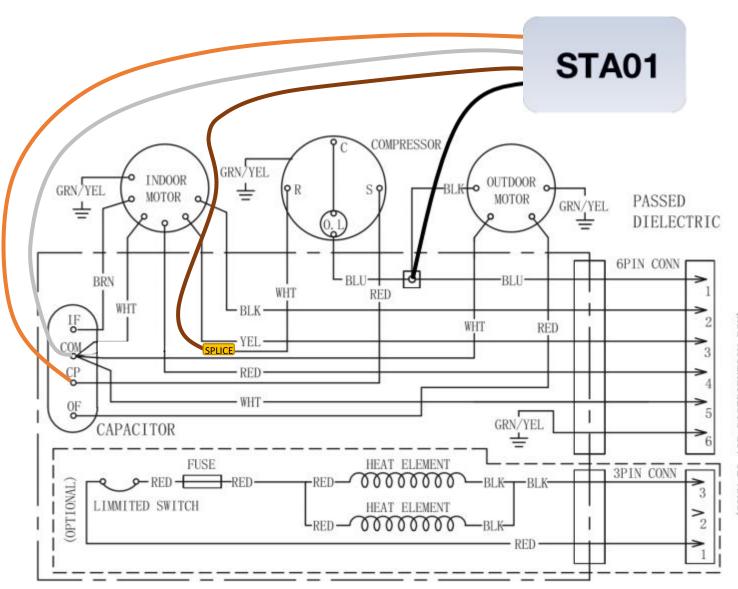

## Furrion 15.5Kbtu

Incase this schematic is incomplete, inspect the capacitor (CP) terminal for more than one wire. If there are two, trace the non-compressor wire to the source. If it is a smaller capacitor, remove this wire from the system completely.

Disconnect compressor (R) white wire from capacitor (COM). Connect this wire directly to STA01 brown. Connect STA01 white to capacitor (COM). Connect STA01 orange to capacitor (CP). Splice STA01 black into compressor (O.L.) blue at a convenient location.